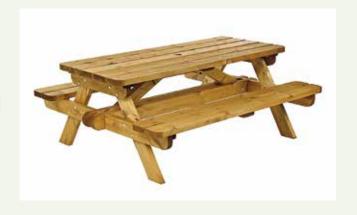

#### Bonington

- Comfortably seats eight people
- Heaviest timber sections of all our benches
- Double bar stretcher for maximum strength

Size (mm):

1830 x 1640 x 730 (LWH)