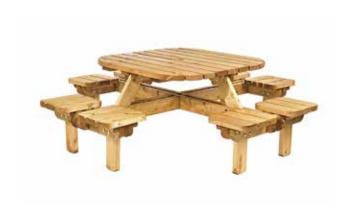

### **Smalley Square**

- Exceptionally large, heavy duty picnic table
- Comfortably seats eight adults
- Ideal for pubs and campsites

Size (mm):

2310 x 2310 x 740 (LWH)