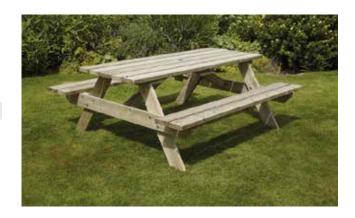

#### Lockington

- Traditional picnic bench for six people
- Fold-up seats, to keep them clean and dry
- All fixtures are zinc plated to prevent corrosion

Size (mm)<sup>.</sup>

1800 x 1390 x 740 (LWH)