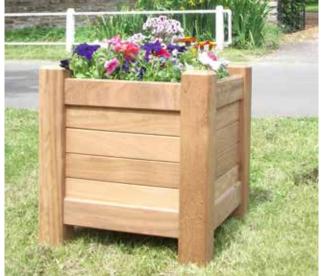

## Legacy Planters

Hardwood is the number one choice for high quality, long life traditional planters. As geViews is both the designer and manufacturer of our wooden planters, we can supply standard styles from stock, or you can take advantage of our design-and-build service to create something bespoke to your exact needs. If you have existing wooden planters and need more, or are looking for planters with surround seating or matching benches, we can help.

Our primary timber is Iroko, a very hard-wearing and durable wood which does not require regular treatment with oil or varnish when used outdoors.

For town centres, we suggest the 1.5m Octagonal planter, which is elongated to fit neatly on a pavement, while giving extra space for a stunning plant display.

|    | Standard sizes            |                                         |
|----|---------------------------|-----------------------------------------|
|    | 600 Cube size (mm):       | 600 x 600 x 600 (LWH), capacity 135l    |
|    | 1m Square size (mm):      | 1000 x 1000 x 870 (LWH), capacity 545l  |
|    | 1.5m Square size (mm):    | 1500 x 1500 x 870 (LWH), capacity 1308l |
|    | 1m Octagonal size (mm):   | 1000 x 1000 x 870 (LWH), capacity 465l  |
| ٣, | 1.5m Octagonal size (mm): | 1500 x 1000 x 870 (LWH), capacity 770l  |