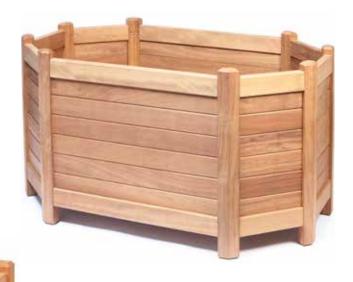

Our primary timber is Iroko, a very hard-wearing and durable wood which does not require regular treatment with oil or varnish when used outdoors.

For town centres, we suggest the 1.5m Octagonal planter, which is elongated to fit neatly on a pavement, while giving extra space for a stunning plant display.

|    | Standard sizes            |                                         |
|----|---------------------------|-----------------------------------------|
|    | 600 Cube size (mm):       | 600 x 600 x 600 (LWH), capacity 135l    |
|    | 1m Square size (mm):      | 1000 x 1000 x 870 (LWH), capacity 545l  |
|    | 1.5m Square size (mm):    | 1500 x 1500 x 870 (LWH), capacity 1308l |
|    | 1m Octagonal size (mm):   | 1000 x 1000 x 870 (LWH), capacity 465l  |
| ٣, | 1.5m Octagonal size (mm): | 1500 x 1000 x 870 (LWH), capacity 770l  |