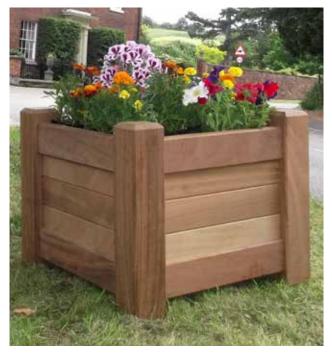

## Legacy Planters

Hardwood is the number one choice for high quality, long life traditional planters. As geViews is both the designer and manufacturer of our wooden planters, we can supply standard styles from stock, or you can take advantage of our design-and-build service to create something bespoke to your exact needs. If you have existing wooden planters and need more, or are looking for planters with surround seating or matching benches, we can help.

Our primary timber is Iroko, a very hard-wearing and durable wood which does not require regular treatment with oil or varnish when used outdoors.

For town centres, we suggest the 1.5m Octagonal planter, which is elongated to fit neatly on a pavement, while giving extra space for a stunning plant display.

|    | Standard sizes            |                                         |
|----|---------------------------|-----------------------------------------|
|    | 600 Cube size (mm):       | 600 x 600 x 600 (LWH), capacity 135l    |
|    | 1m Square size (mm):      | 1000 x 1000 x 870 (LWH), capacity 545l  |
|    | 1.5m Square size (mm):    | 1500 x 1500 x 870 (LWH), capacity 1308l |
|    | 1m Octagonal size (mm):   | 1000 x 1000 x 870 (LWH), capacity 465l  |
| ٣, | 1.5m Octagonal size (mm): | 1500 x 1000 x 870 (LWH), capacity 770l  |