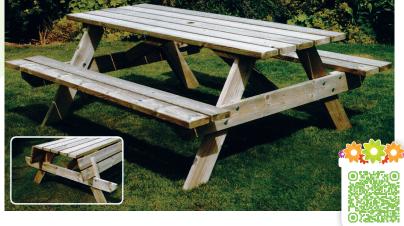

## Lockington

With fold-up seats, the Lockington is ideal for company outdoor dining or chill out zones.

Lockington Table (790001) Dimensions: 1800mm x 1390mm x 740mm (LWH)

Lockington