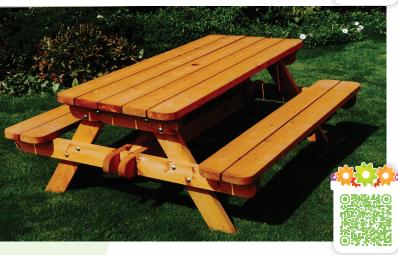

## Bonington

The heaviest of our picnic benches, the Bonington is constructed in heavyweight timber throughout, with a double bar stretcher for maximum strength.

Bonington Table (790003)

Dimensions: 1830mm x 1640mm x 730mm (LWH)