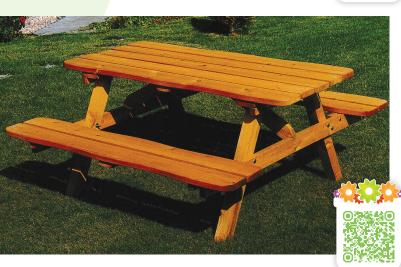

## Hemington

The Hemington A-frame bench is our smallest picnic table, suitable for pubs, clubs and general open air use.

Hemington Table (790002) Dimensions: 1620mm x 1485mm x 740mm (LWH)